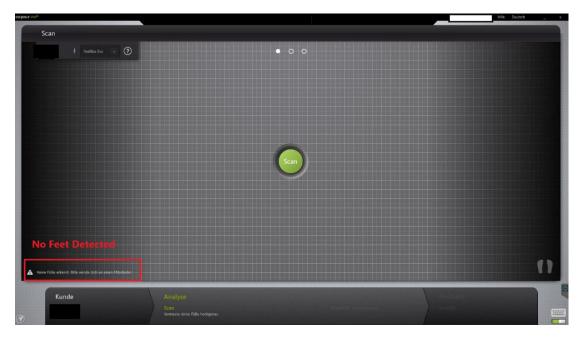

## EVO – lighting test

**Problem:** The feet are not visible in the live view. In the software a message that "No Feet detected" could appear.

**Description:** This case usually occurs if the requirements for a scan or successful measurement is not given, the example picture shows flickering and artifacts on the display. This is not necessarily an indicator for a hardware or software defect, to rule out such check points listed here:

https://box.corpus-e.com/pages/viewpage.action?pageId=118858732

- This is not connected to a camera or hardware problem
- This occurs when the visible green area allows no valid measurement
- Most frequent causes are:
  - o No person on the scanner
  - o Left or right foot not correctly positioned/centered
  - o Shadows /artifacts from external light sources (sun, spotlight...)