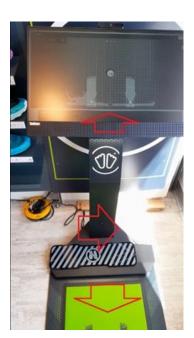

To rule out last point, please perform following **test**:

- Turn off any ceiling lighting
- Close all blinds close to the device
- Darken all windows / light shafts temporarily close by
- Cover / block all light sources from the side e.g. with a carton or similar