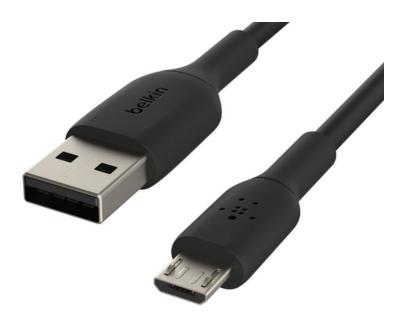

## Instruction:

• Use a power supply unit with at least 18W for the provided Hotspot

• Do not connect any other devices on additional ports to the power supply unit (e.g. USB-C)

- Check if you use the correct ports Default Network-Setup
  Make sure you use the provided USB-A <> Micro-USB cable

• Do NOT use any USB extension cables