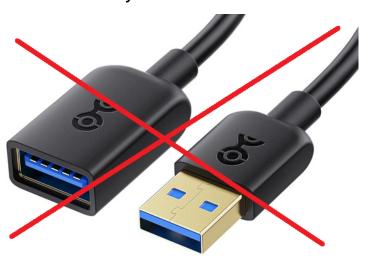

## **Internet / Network connection instable**

## Problem:

Internet / Network instable - especially Wifi

One typical symptom: the camera "Mover" cannot be selected in the "Scan" layer of the software Potential source of the problem: poor power supply of the provided "lightbeam Hotspot"



## Instruction:

• Use a power supply unit with at least 18W for the provided Hotspot



• Do not connect any other devices on additional ports to the power supply unit (e.g. USB-C)



- Check if you use the correct ports Default Network-Setup
  Make sure you use the provided USB-A <> Micro-USB cable



• Do NOT use any USB extension cables