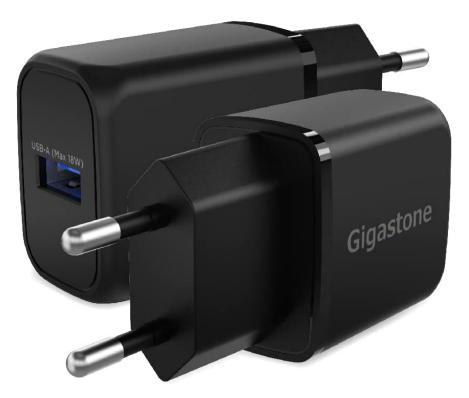

## Instruction:

• Use a power supply unit with at least 18W for the provided Hotspot

• Do not connect any other devices on additional ports to the power supply unit (e.g. USB-C)

- Check if you use the correct ports Default Network-Setup
  Make sure you use the provided USB-A <> Micro-USB cable