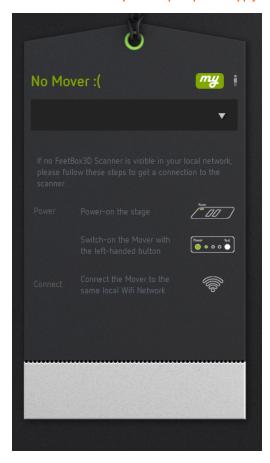

## Problem:

Internet / Network instable - especially Wifi

One typical symptom: the camera "Mover" cannot be selected in the "Scan" layer of the software Potential source of the problem: poor power supply of the provided "lightbeam Hotspot"