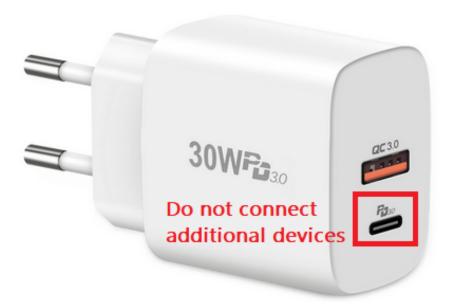

## Instruction:

• Use a power supply unit with at least 18W for the provided Hotspot

• Do not connect any other devices on additional ports to the power supply unit (e.g. USB-C)

- Check if you use the correct ports Default Network-Setup
  Make sure you use the provided USB-A <> Micro-USB cable