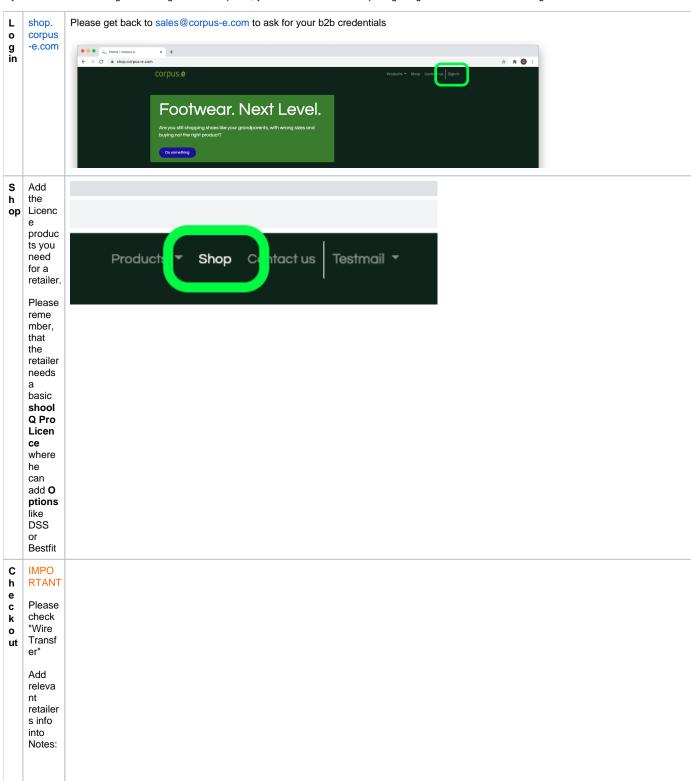

## Distributors Licence Shop (shop.corpus-e.com)

If you have a distributor agreement signed with corpus.e, you can use our B2B shop for getting licences for new or existing customers.

|          | <b>3.</b> (   |                                                                                                            |
|----------|---------------|------------------------------------------------------------------------------------------------------------|
|          | d<br>di       |                                                                                                            |
|          | ti<br>o       |                                                                                                            |
|          | n<br>al       |                                                                                                            |
|          | е             |                                                                                                            |
|          | M<br>ai       |                                                                                                            |
|          | l<br>W        |                                                                                                            |
|          | h<br>e        |                                                                                                            |
|          | r<br>e        |                                                                                                            |
|          | to<br>s       |                                                                                                            |
|          | e<br>n        |                                                                                                            |
|          | d<br>th       |                                                                                                            |
|          | е             |                                                                                                            |
|          | s<br>h        |                                                                                                            |
|          | o<br>ol       |                                                                                                            |
|          | Q<br>cr       |                                                                                                            |
|          | e<br>d        |                                                                                                            |
|          | e<br>nt       |                                                                                                            |
|          | ia<br>Is)     |                                                                                                            |
|          | <b>4.</b> S h |                                                                                                            |
|          | 0             |                                                                                                            |
|          | p<br>U<br>RL  |                                                                                                            |
|          | KL            |                                                                                                            |
| С        | Please        | We will then generate a new licence or update it in the shoolQ cloud.                                      |
| o<br>n   | press<br>"Pay | The credentials for shoolQ will be sent to the given eMail addresses in the Notes field when checking out. |
| fi<br>rm | now"          |                                                                                                            |
|          | confir<br>m.  |                                                                                                            |
|          |               |                                                                                                            |