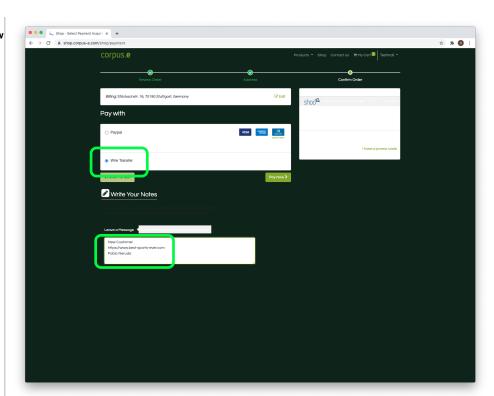

## Distributors Licence Shop (shop.corpus-e.com)

If you have a distributor agreement signed with corpus.e, you can use our B2B shop for getting licences for new or existing customers.

|          | <b>3.</b> (   |                                                                                                            |
|----------|---------------|------------------------------------------------------------------------------------------------------------|
|          | d<br>di       |                                                                                                            |
|          | ti<br>o       |                                                                                                            |
|          | n<br>al       |                                                                                                            |
|          | е             |                                                                                                            |
|          | M<br>ai       |                                                                                                            |
|          | l<br>W        |                                                                                                            |
|          | h<br>e        |                                                                                                            |
|          | r<br>e        |                                                                                                            |
|          | to<br>s       |                                                                                                            |
|          | e<br>n        |                                                                                                            |
|          | d<br>th       |                                                                                                            |
|          | е             |                                                                                                            |
|          | s<br>h        |                                                                                                            |
|          | o<br>ol       |                                                                                                            |
|          | Q<br>cr       |                                                                                                            |
|          | e<br>d        |                                                                                                            |
|          | e<br>nt       |                                                                                                            |
|          | ia<br>Is)     |                                                                                                            |
|          | <b>4.</b> S h |                                                                                                            |
|          | 0             |                                                                                                            |
|          | p<br>U<br>RL  |                                                                                                            |
|          | KL            |                                                                                                            |
| С        | Please        | We will then generate a new licence or update it in the shoolQ cloud.                                      |
| o<br>n   | press<br>"Pay | The credentials for shoolQ will be sent to the given eMail addresses in the Notes field when checking out. |
| fi<br>rm | now"          |                                                                                                            |
|          | confir<br>m.  |                                                                                                            |
|          |               |                                                                                                            |